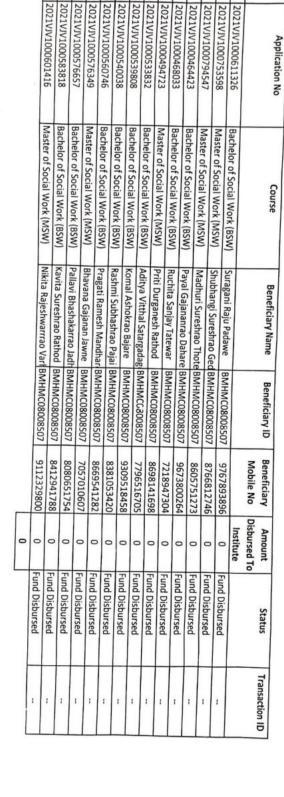

| 1                                     | 1                                       |                       |

.1VJO1001733116



Principal I/c.
Dr. Ambedsar College of Social
Work, WARDHA

### **Statement Of Student Freeship**

ist installment : Y.2020-21 . Fees and Examination Fees to OBC Students SJ30458 - Dr. Ambedkar College of Social Work Wardha

.No

Application No

Course

2021VJB1000245229

Master of Social Work (MSW) Komal Madan Ghume BMHMC08032788 9767698238 Beneficiary Name Beneficiary ID Beneficiary Mobile No Amount Disbursed To Institute 0 **Fund Disbursed** Status Transaction ID





### Statement Of Student Sanctioned GOI Scholarship (VJNT)

10

.Y.2020-21

st Installment

.No

ost Matric Scholarship to VJNT Students SJ30458 - Dr. Ambedkar College of Social Work Wardha





### **Statement Of Student Sanctioned GOI Scholarship (SBC)**

Post Matric Scholarship to SBC Students SJ30458 - Dr. Ambedkar College of Social Work Wardha

F.Y.2020-21 1st,Installment

|                |                  | 0            |             |                      |                                            |                                 |                   |       |
|----------------|------------------|--------------|-------------|----------------------|--------------------------------------------|---------------------------------|-------------------|-------|
|                | Scrutiny Pending | 0            | 7499478928  | ВМНМС08209287        | Ganesh Purushottam NeHBMHMC08209287        | Bachelor of Social Work (BSW)   | P6807T000TCfA1707 | 9     |
| 1              | Fu