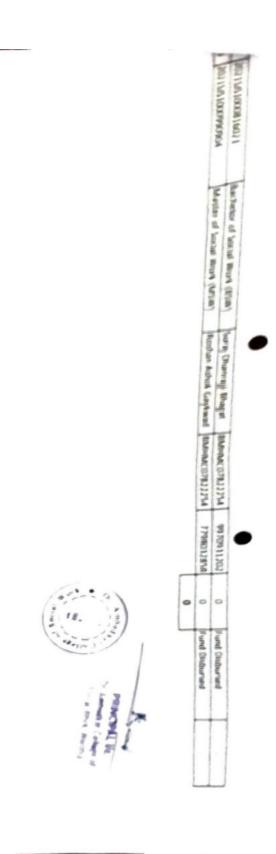

GOVERNMENT OF INDIA PO. S.S.C.S. DLARSHIPS FOR THE YEAR

|                                   | Total<br>Amount<br>Sanctioned                                                                                                                                        | 4,265.00 11,768.00                                                                | 11,768.00                                                                                       |
|-----------------------------------|----------------------------------------------------------------------------------------------------------------------------------------------------------------------|-----------------------------------------------------------------------------------|-------------------------------------------------------------------------------------------------|
| per                               | Amount<br>of<br>Other<br>Fees                                                                                                                                        | 4,265.00                                                                          | 4,265.00                                                                                        |
| p sanction                        | Amount of Examina tion Fees                                                                                                                                          | 0.00                                                                              | 0.00                                                                                            |
| Details of Scholarship sanctioned | Amount of Tution Fees                                                                                                                                                | 0.00                                                                              | 0.00                                                                                            |
| Details of                        | Amount<br>Paid by<br>Student                                                                                                                                         | 1673.00                                                                           | 1673.00                                                                                         |
|                                   | Account Period Amount Number of of Mainten Mainten ance ance Allowan Allowance covered                                                                               | 5830.00                                                                           | 5830.00 1673.00                                                                                 |
|                                   | Period of Mainten ance Allowan ce covered                                                                                                                            | =                                                                                 | =                                                                                               |
|                                   | Number                                                                                                                                                               | 3610774<br>8733                                                                   | 3097303<br>4064                                                                                 |
|                                   | Branch<br>Name                                                                                                                                                       | WARDHA( 3610774<br>IFSC<br>Code:<br>SBIN0000<br>500)<br>MICR<br>Code:<br>44200296 | CHANDU 3097303<br>RRLY.( 4064<br>IFSC Code:<br>SBIN0001 051)<br>MCR MCR AMORA Code:<br>44400275 |
|                                   | Bank                                                                                                                                                                 | STATE<br>BANK<br>OF<br>INDIA                                                      | STATE<br>BANK<br>OF<br>INDIA                                                                    |
|                                   | Amount of annual Income of parents or or guardian                                                                                                                    | C:04-07-25000.00                                                                  | Days C: 05-07- 50000.00 STATE Scholar 2017 OF INDIA                                             |
|                                   | Date f Joining the the Sollege and the Hostel                                                                                                                        | 2017                                                                              | C:05-07-<br>2017                                                                                |
|                                   | Whether<br>Hosteller<br>or or<br>Day<br>Scholar<br>new                                                                                                               | Days                                                                              | Days<br>Scholar                                                                                 |
|                                   | Perce ntage of mark s obtain ned durin g last Exam                                                                                                                   |                                                                                   | 80                                                                                              |
|                                   | Govt. Perce Whether on the hip of or on the hip of or of or on the hip of or of and its obtain new duration ned i.e. month durin upto glast sanctione Exam d on only | 04-07-<br>2017 till<br>May 2018                                                   | 05-07-<br>2017 till<br>May 2018                                                                 |
|                                   | Vame<br>of last<br>eation<br>asse<br>and<br>year                                                                                                                     |                                                                                   |                                                                                                 |
|                                   | Class in which of Studyin E                                                                                                                                          | Master<br>of Social<br>Work 2<br>Year                                             | FEM REN Master<br>Ir ALE EWA of Social<br>Work 2<br>Year                                        |
|                                   |                                                                                                                                                                      | EWA                                                                               | EWAC                                                                                            |
|                                   | ale Jal                                                                                                                                                              | MAL REN<br>E EWA<br>L                                                             | ALE ALE                                                                                         |
|                                   | Caste and Sub-                                                                                                                                                       | /Mahar<br>(37)                                                                    | SC<br>/Mahar<br>(37)                                                                            |
|                                   | Name of<br>the Candidate<br>in full(Beginning<br>with surname)                                                                                                       | PATIL UMESH<br>DILIP                                                              | MESHARAM SC<br>SUSHMA ANIL Mahar<br>(37)                                                        |
|                                   | 0 - Z 0                                                                                                                                                              | -                                                                                 | 2                                                                                               |

2/0

1 Of 6

Principal IIc.

Dr. Ambedkar College of Social

Work, WARDHA

| DEVENDRA                                                                                                                                                                                                                                                                                                                                                                                                                                                                                                                                                                                                                                                                                                                                                                                                                                                                                                                                                                                                                                                                                                                                                                                                                                                                                                                                                                                                                                                                                                                                                                                                                                                                                                                                                                                                                                                                                                                                                                                                                                                                                                                       | KOMAL<br>BHIMRAO                                                         | KAMBLE<br>PRIYANKA<br>BHIMRAO                                            | GHAYWAN<br>JYOTSNA<br>RAMBHAU                             | NAIK<br>MINAKSHI<br>UTTAMRAO                                                                                  |       |
|--------------------------------------------------------------------------------------------------------------------------------------------------------------------------------------------------------------------------------------------------------------------------------------------------------------------------------------------------------------------------------------------------------------------------------------------------------------------------------------------------------------------------------------------------------------------------------------------------------------------------------------------------------------------------------------------------------------------------------------------------------------------------------------------------------------------------------------------------------------------------------------------------------------------------------------------------------------------------------------------------------------------------------------------------------------------------------------------------------------------------------------------------------------------------------------------------------------------------------------------------------------------------------------------------------------------------------------------------------------------------------------------------------------------------------------------------------------------------------------------------------------------------------------------------------------------------------------------------------------------------------------------------------------------------------------------------------------------------------------------------------------------------------------------------------------------------------------------------------------------------------------------------------------------------------------------------------------------------------------------------------------------------------------------------------------------------------------------------------------------------------|--------------------------------------------------------------------------|--------------------------------------------------------------------------|-----------------------------------------------------------|---------------------------------------------------------------------------------------------------------------|-------|
| (3)                                                                                                                                                                                                                                                                                                                                                                                                                                                                                                                                                                                                                                                                                                                                                                                                                                                                                                                                                                                                                                                                                                                                                                                                                                                                                                                                                                                                                                                                                                                                                                                                                                                                                                                                                                                                                                                                                                                                                                                                                                                                                                                            |                                                                          |                                                                          |                                                           | SC (37)                                                                                                       |       |
|                                                                                                                                                                                                                                                                                                                                                                                                                                                                                                                                                                                                                                                                                                                                                                                                                                                                                                                                                                                                                                                                                                                                                                                                                                                                                                                                                                                                                                                                                                                                                                                                                                                                                                                                                                                                                                                                                                                                                                                                                                                                                                                                | har ALE                                                                  | AA) ALE                                                                  | C FEI                                                     | 7) TEN                                                                                                        |       |
| _                                                                                                                                                                                                                                                                                                                                                                                                                                                                                                                                                                                                                                                                                                                                                                                                                                                                                                                                                                                                                                                                                                                                                                                                                                                                                                                                                                                                                                                                                                                                                                                                                                                                                                                                                                                                                                                                                                                                                                                                                                                                                                                              | EWA                                                                      | E EWA                                                                    | R EWA                                                     | L EWA                                                                                                         |       |
| (37) L Violati                                                                                                                                                                                                                                                                                                                                                                                                                                                                                                                                                                                                                                                                                                                                                                                                                                                                                                                                                                                                                                                                                                                                                                                                                                                                                                                                                                                                                                                                                                                                                                                                                                                                                                                                                                                                                                                                                                                                                                                                                                                                                                                 | r ALE EWA of Social L Work 2 Year                                        | SC FEM REN Master<br>/Buddh ALE EWA of Social<br>a (NA) L Work 2<br>Year | SC FEM REN Master (37) L Work 2 Year                      | FEM REN Master<br>ALE EWA'n' Social<br>Work 2<br>Year                                                         |       |
| 2017 till<br>May 2018                                                                                                                                                                                                                                                                                                                                                                                                                                                                                                                                                                                                                                                                                                                                                                                                                                                                                                                                                                                                                                                                                                                                                                                                                                                                                                                                                                                                                                                                                                                                                                                                                                                                                                                                                                                                                                                                                                                                                                                                                                                                                                          | 04-07-<br>2017 till<br>May 2018                                          | 04-07-<br>2017 till<br>May 2018                                          | 05-07-<br>2017 till<br>May 2018                           | 14-07-<br>2017 till<br>May 2018                                                                               |       |
| S                                                                                                                                                                                                                                                                                                                                                                                                                                                                                                                                                                                                                                                                                                                                                                                                                                                                                                                                                                                                                                                                                                                                                                                                                                                                                                                                                                                                                                                                                                                                                                                                                                                                                                                                                                                                                                                                                                                                                                                                                                                                                                                              | Days<br>Scholar                                                          | Days<br>Scholar                                                          | Days                                                      | Scholar                                                                                                       |       |
| 2                                                                                                                                                                                                                                                                                                                                                                                                                                                                                                                                                                                                                                                                                                                                                                                                                                                                                                                                                                                                                                                                                                                                                                                                                                                                                                                                                                                                                                                                                                                                                                                                                                                                                                                                                                                                                                                                                                                                                                                                                                                                                                                              |                                                                          |                                                                          |                                                           |                                                                                                               |       |
| 2000 STATE TO STATE T | C:04-07- 40000.00                                                        | - 32000.01                                                               | C: 05-07- 45000.00                                        | 40000.00                                                                                                      |       |
| BANK                                                                                                                                                                                                                                                                                                                                                                                                                                                                                                                                                                                                                                                                                                                                                                                                                                                                                                                                                                                                                                                                                                                                                                                                                                                                                                                                                                                                                                                                                                                                                                                                                                                                                                                                                                                                                                                                                                                                                                                                                                                                                                                           | O STATE<br>BANK<br>OF<br>INDIA                                           | SYNDIC<br>ATE<br>BANK                                                    | BANK<br>LTD                                               | SYNDIO<br>ATE<br>BANK                                                                                         |       |
| ASHASA<br>NASHASA<br>N(IFSC<br>Code:<br>SBIN0003<br>458)<br>MICR<br>Code:<br>4200249                                                                                                                                                                                                                                                                                                                                                                                                                                                                                                                                                                                                                                                                                                                                                                                                                                                                                                                                                                                                                                                                                                                                                                                                                                                                                                                                                                                                                                                                                                                                                                                                                                                                                                                                                                                                                                                                                                                                                                                                                                           | DECUI(<br>IFSC<br>Code:<br>SBIN0002<br>148)<br>MICR<br>Code:<br>44200261 | C: 04-07- 32000.00 SYNDIC WARDHA(                                        | WARDHA( BESC COGE : HDFC000 0965 ) MICR COGE : 44224000 2 | C:14-07- 40000.00 SYNDIC WARDHA( 5510225<br>2017 ATE IFSC 0045814<br>Code: Code: S510)<br>MICR Code: A4202510 | 1     |
| ALEGACO 3100291<br>A DASHASA - 1625<br>DASHASA - 1625<br>Code : SBIN0003<br>458 ) MICR R<br>Code : 44200249                                                                                                                                                                                                                                                                                                                                                                                                                                                                                                                                                                                                                                                                                                                                                                                                                                                                                                                                                                                                                                                                                                                                                                                                                                                                                                                                                                                                                                                                                                                                                                                                                                                                                                                                                                                                                                                                                                                                                                                                                    | 3137351                                                                  | 0028735                                                                  | 6033381                                                   | 0045814<br>0045814<br>0045814                                                                                 | 1900  |
| =                                                                                                                                                                                                                                                                                                                                                                                                                                                                                                                                                                                                                                                                                                                                                                                                                                                                                                                                                                                                                                                                                                                                                                                                                                                                                                                                                                                                                                                                                                                                                                                                                                                                                                                                                                                                                                                                                                                                                                                                                                                                                                                              | = .                                                                      | =                                                                        | F                                                         | =                                                                                                             | 200   |
| 3830.00                                                                                                                                                                                                                                                                                                                                                                                                                                                                                                                                                                                                                                                                                                                                                                                                                                                                                                                                                                                                                                                                                                                                                                                                                                                                                                                                                                                                                                                                                                                                                                                                                                                                                                                                                                                                                                                                                                                                                                                                                                                                                                                        | 5830.00                                                                  | 5830.00                                                                  | 5830.00                                                   | 5830.00 1673.                                                                                                 | 0.0   |
| 73.00                                                                                                                                                                                                                                                                                                                                                                                                                                                                                                                                                                                                                                                                                                                                                                                                                                                                                                                                                                                                                                                                                                                                                                                                                                                                                                                                                                                                                                                                                                                                                                                                                                                                                                                                                                                                                                                                                                                                                                                                                                                                                                                          | 1673.00                                                                  | 1673.00                                                                  | 1673.00                                                   | =     7                                                                                                       | Wo.k, |
| 00'00                                                                                                                                                                                                                                                                                                                                                                                                                                                                                                                                                                                                                                                                                                                                                                                                                                                                                                                                                                                                                                                                                                                                                                                                                                                                                                                                                                                                                                                                                                                                                                                                                                                                                                                                                                                                                                                                                                                                                                                                                                                                                                                          | 0000                                                                     | 00.00                                                                    | 00.00                                                     | Principal I/c.                                                                                                | AHC   |
| 0000                                                                                                                                                                                                                                                                                                                                                                                                                                                                                                                                                                                                                                                                                                                                                                                                                                                                                                                                                                                                                                                                                                                                                                                                                                                                                                                                                                                                                                                                                                                                                                                                                                                                                                                                                                                                                                                                                                                                                                                                                                                                                                                           | 0.00                                                                     | 0.00                                                                     | 00.00                                                     | .00 0.00   0.00   1/c.                                                                                        | IA    |
| 4,265.00                                                                                                                                                                                                                                                                                                                                                                                                                                                                                                                                                                                                                                                                                                                                                                                                                                                                                                                                                                                                                                                                                                                                                                                                                                                                                                                                                                                                                                                                                                                                                                                                                                                                                                                                                                                                                                                                                                                                                                                                                                                                                                                       | 4,265,00                                                                 | 4,265.00                                                                 | 4,265.00                                                  | 4,265                                                                                                         |       |
| 4,265.00 11,768.00                                                                                                                                                                                                                                                                                                                                                                                                                                                                                                                                                                                                                                                                                                                                                                                                                                                                                                                                                                                                                                                                                                                                                                                                                                                                                                                                                                                                                                                                                                                                                                                                                                                                                                                                                                                                                                                                                                                                                                                                                                                                                                             | 11,768.00                                                                | 4,265.00 11,768.00                                                       | 4,265.00 11,768.00                                        | 00 11,768.00                                                                                                  | 5     |

| 0.00                                                                                                     | 0.00                                                                    | 0000                                                                                                | 0.00                                                                                                               | 0.00                                                                                                              | 1 Ile of Social |
|----------------------------------------------------------------------------------------------------------|-------------------------------------------------------------------------|-----------------------------------------------------------------------------------------------------|--------------------------------------------------------------------------------------------------------------------|-------------------------------------------------------------------------------------------------------------------|-----------------|
| 000                                                                                                      | 00 1673.00                                                              | 00 1673.00                                                                                          | 00 1673.00                                                                                                         | 0 1673.00                                                                                                         | X ed :          |
| 11 5830.00                                                                                               | 11 5830.00                                                              | 11 5830.00                                                                                          | 11 5830.00                                                                                                         | 10 5300.00                                                                                                        | à               |
| HA( 5510225<br>C 0048023<br>3: 0000<br>0000<br>1)                                                        | HA( 5510225<br>0045906<br>000<br>3 3 8 8 8 8 10                         | HA( 0634101<br>0002853<br>3: 5<br>0000<br>5<br>8: 5<br>8: 5<br>8: ABL                               | HA( 5510225<br>C 0048042<br>3: 0000<br>0000<br>R R S 10                                                            | HA( 5510225<br>: 0047986<br>000<br>) 3<br>3 3 3 3 3 3 3 3 3 3 3 3 3 3 3 3 3 3                                     | WARDIA          |
| ar 2.00-77- 38000.00 SYNDIO WARDHA ( 5510225 ) ATE IFSC COde: 0048023 SYNB000 S510 ) MICR COde: 44202510 | C:11-07- 21000.00 SYNDIC WARDHA( 55 O O O O O O O O O O O O O O O O O O | C: 05-07- 45000.00 ANDHR WARDHA( 06 FFC 00 Code: ANDB000 0634) MICR Code: NOT ANDB000 NOT AVAILABLE | C:14-07- 21000.00 SYNDIC WARDHA(<br>2017 ATE IFSC<br>BANK COGG:<br>SYNB000<br>5510 MICR<br>COGG:<br>COGG:<br>COGG: | C:25-07- 25000.00 SYNDIC WARDHA(<br>2017 ATE IFSC<br>BANK Code:<br>SYNB000<br>SST0 D<br>MICR<br>Code:<br>44202510 | Dr. Am          |
| 38000.00                                                                                                 | 21000,000 \$                                                            | 77- 45000,00                                                                                        | 7- 21000.00                                                                                                        | 7- 25000.00                                                                                                       |                 |
|                                                                                                          | Scholar 2017                                                            | Scholar 2017                                                                                        | Scholar 2011                                                                                                       | Scholar 2017                                                                                                      |                 |
| May 2018                                                                                                 | 11-07-<br>2017 till<br>May 2018                                         | 05-07-<br>2017 till<br>May 2018                                                                     | 14-07-<br>2017 till<br>May 2018                                                                                    | 25-07-<br>2017 till Si<br>May 2018                                                                                |                 |
|                                                                                                          |                                                                         | Master<br>of Social<br>Work 2<br>Year                                                               | REN Master<br>EWA of Social<br>L Work 2<br>Year                                                                    |                                                                                                                   |                 |
| ALE EWANT Social L Work 2 Year                                                                           | FEM REN Master ALE EWA of Social L Work 2 Year                          | FEM REN Master<br>ALE EWA of Social<br>Work 2<br>Year                                               | ALE EWA                                                                                                            | SC FEM REN Master<br>Mahar ALE EWA of Social<br>(37) L Work 2<br>Year                                             |                 |
| (37)                                                                                                     | SC<br>/Mahai<br>(37)                                                    | SC Mahar A (37)                                                                                     | SC FEM (37)                                                                                                        | SC F (37)                                                                                                         |                 |
| PRATIKSHA<br>DHARMAPAL                                                                                   | PATIL<br>PRATIKSHA<br>PRABHAKAR                                         | GHAYWAN<br>RAKSHA<br>RAMBHAU                                                                        | BHAGAT<br>DIKSHA<br>SHRIPAT                                                                                        | AGLAWE<br>MONIKA<br>RAJENDRA                                                                                      |                 |
| 1                                                                                                        | ō                                                                       | 0                                                                                                   | F                                                                                                                  | 12                                                                                                                |                 |