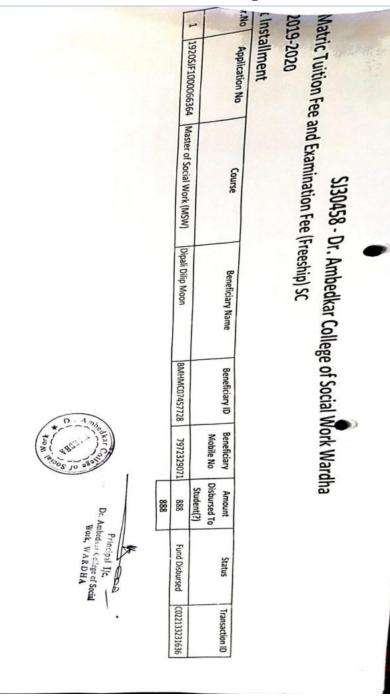

### **CRITERION 5 - STUDENT SUPPORT AND PROGRESSION**

KEY INDICATOR: 5.1
METRICS NO. 5.1.1

MATRIC NAME: AVERAGE PERCENTAGE OF STUDENTS BENEFITED BY SCHOLARSHIP AND FREE SHIP PROVIDED BY GOVERNMENT DURING LAST FIVE YEARS.