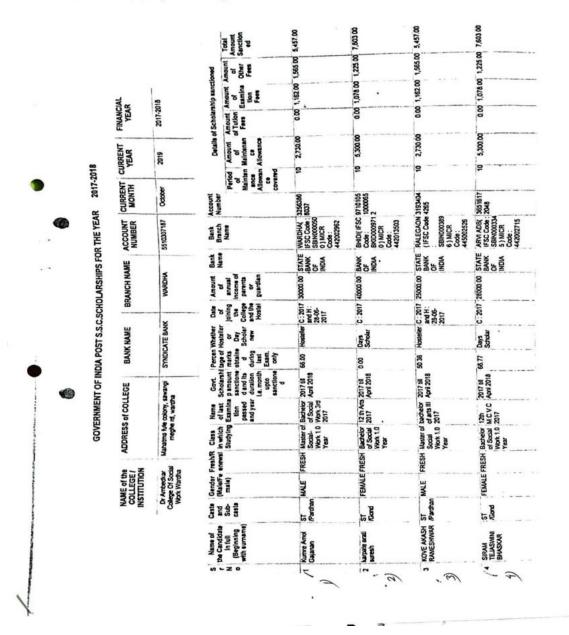

#### Scholorship Information

Year - 2017-18

| Sr. No. | Category | Scholoship<br>Amount | Student | Freeship<br>Amount | Student |
|---------|----------|----------------------|---------|--------------------|---------|
| 1.      | SC       | 764213               | 90      | 7497               | 1       |
| 2.      | ST       | 101300               | 13      | 0                  | 0       |
| 3.      | OBC      | 430410               | 89      | 0                  | O       |
| 4.      | VJNT     | 68400                | 14      | 0                  | 0       |
| 5.      | SBC      | 44907                | 10      | О                  | 0       |
|         | Total    | 1409230              | 216     | 7497               | 1       |